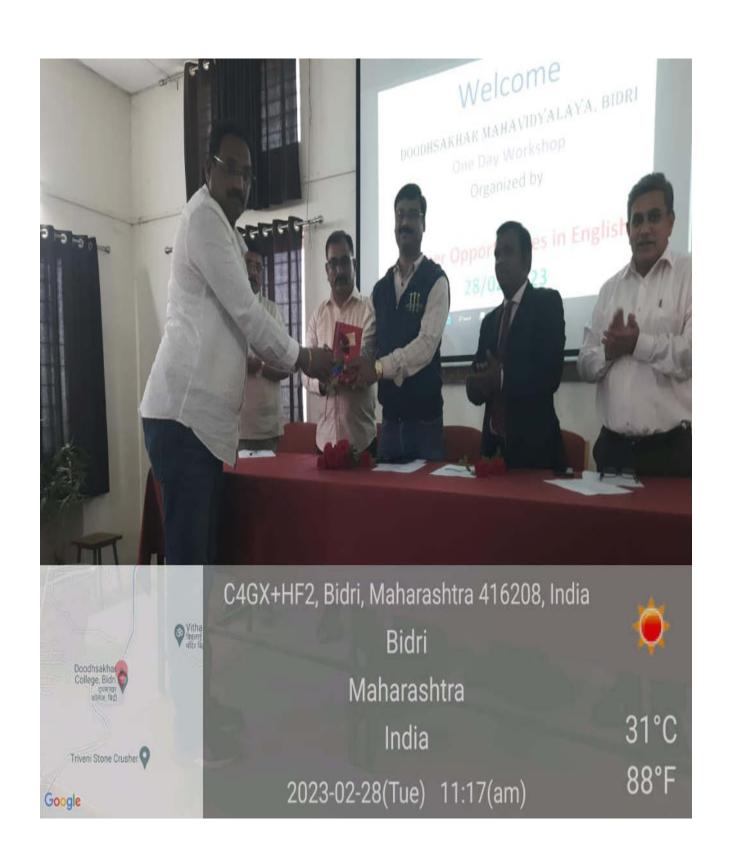

In the Inauguaral Session, Dr. Vinod Pradhan of S.M.Mahavidyalaya, Murgud appealed the participants to take advantage of the workshop and prepare the best for future: Then, in the first session, Prof. Sachin Shrawasti of Sanjay Ghodawat Institute explained the various opportunities available to the English graduates. To grab the opportunity what they need to achieve good knowledge of English and confidance. He further advised the students that not only Practice makes man perfect 'but to remember 'Perfect practice makes man Perfect' and to follow some habbits for improving English.

In the Valedictory Session, Prof. R. B. Chopade and Prof.Y.S.Patil expressed great satisfaction on organizing the workshop and congratulated the participants and organizers too. Lastly the certificates were distributed to the participants.