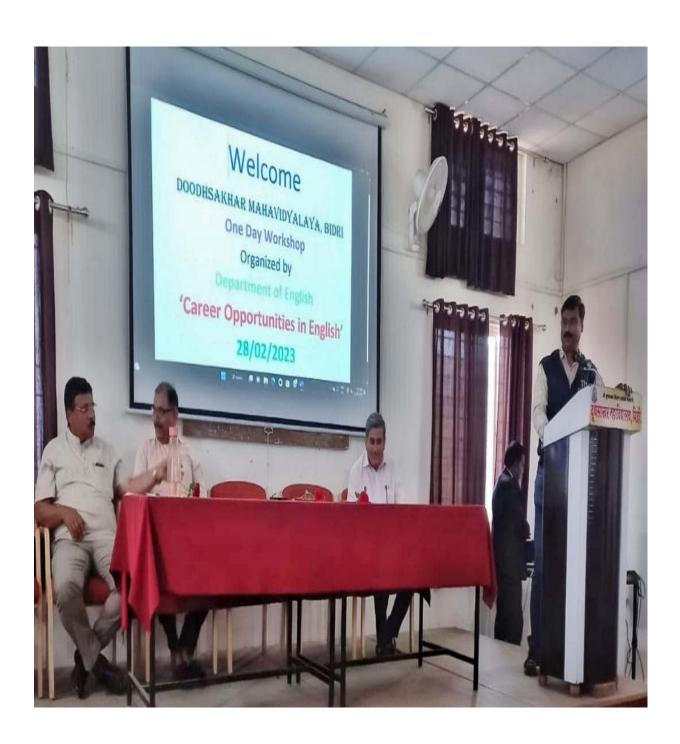

#### Doodhsakhar Mahavidyalaya, Bidri Report of One Day Workshop (28th February 2023) 'Career opportunities in English'

One Day Workshop on 'Career Opportunities in English' was organized by Department of English of Doodhsakhar Mahavidylaya, Bidri under the Lead College Cluster of Sadashivrao Mandlik Mahavidyalaya, Murgud sponsored by Lead College Scheme of Shivaji University, Kolhapur on Tuesday,28° February, 2023.

In the Inauguaral Session, Dr. Vinod Pradhan of S.M.Mahavidyalaya, Murgud appealed the participants to take advantage of the workshop and prepare the best for future: Then, in the first session, Prof. Sachin Shrawasti of Sanjay Ghodawat Institute explained the various opportunities available to the English graduates. To grab the opportunity what they need to achieve good knowledge of English and confidance. He further advised the students that not only Practice makes man perfect 'but to remember 'Perfect practice makes man Perfect' and to follow some habbits for improving English.