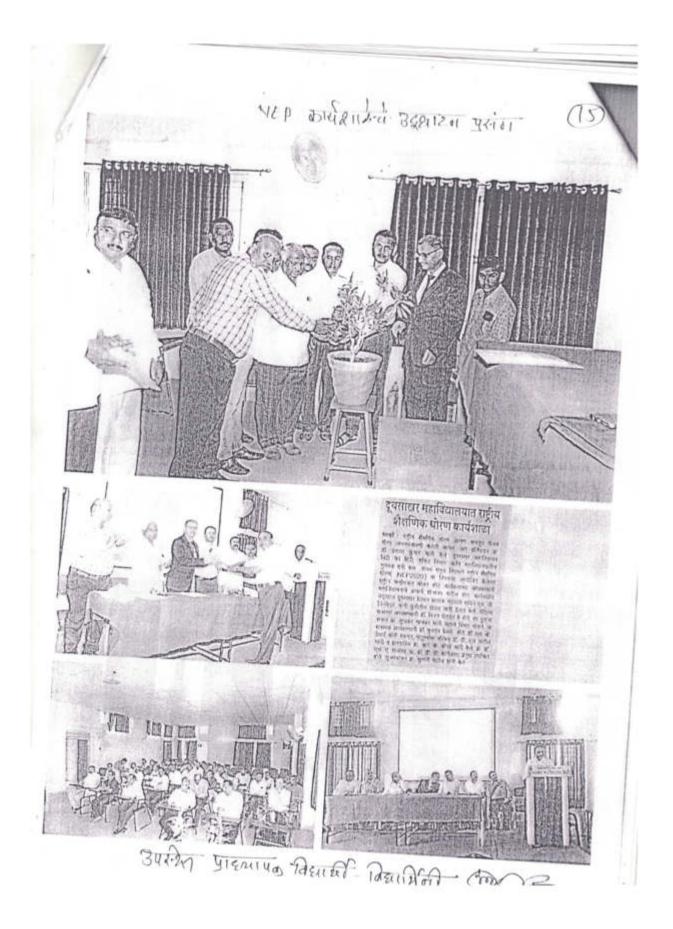

या कार्यशाळेच्या अध्यक्षरव्यांनी महाविद्यालयाचे प्राचार्य प्रा. डॉ. संजय पार्टील होते. स्वागत [हेर्द] विभागप्रमुख डॉ. एस.वी. देसाई यांनी तर प्रस्ताविक नॅकचे समन्वयक प्रा. आर. वी. चोपठे यांनी केले. कार्यशाळेचे खद्पाटन श्री. दूधसाखर शिक्षण प्रसारक मंडळाचे सचिव श्री. एस. जी. किल्लेदार यांच्या हस्ते कुंडीतील रोपारा पाणी देऊन केले. आभार गणित विभागप्रमुख डॉ. डी. डी. कोगेजवार यांनी तर सूत्रसंचालन प्रा. सौ. सुहानी पार्टील यांनी केले. कार्यशाळेत विविध महाविद्यालयातील प्राच्यापक, प्रशासकीय कुर्मचारी, विद्यार्थी विद्यार्थिनी इ. 117 जणांनी सहमाग घेतला होता.