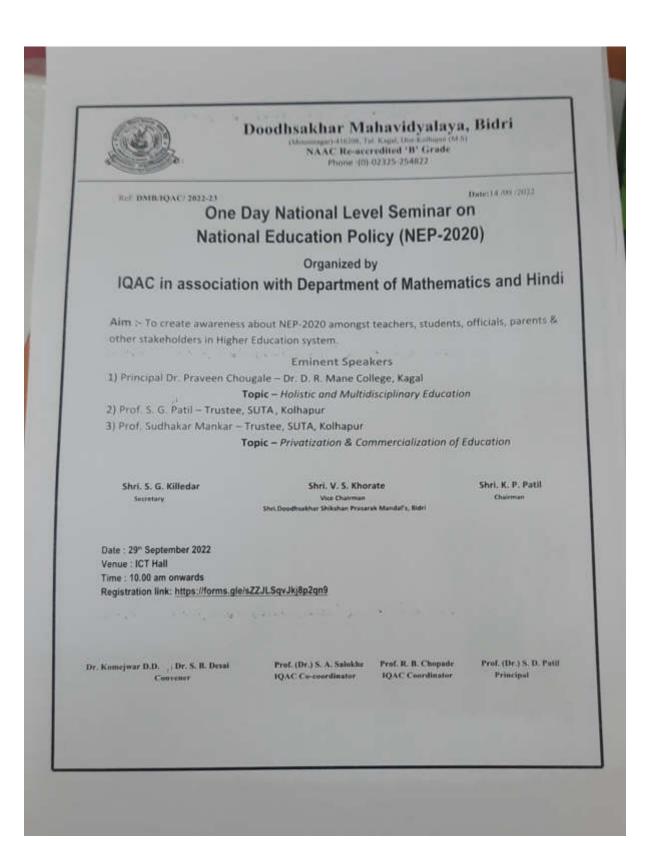

# **National Seminar on National Education Policy**

## Format of Activity Report

1. Title of the Activity: One Day National Level Seminar on National Education Policy. (NEP-2020 2. Name of Committee: ICAC and Dept of Mathe and Hindi Number of Participants: Teachers 25 Students 98 Supportive Staff 2 Date of the Activity 29 0g / 2024 Venue: ICT Hall Time: 10.am. 4 Name of the resource parson/s: 1) Dr. Mankar Sudhakar 2) Dr. Prakash Kumbhas Name of the Sponsoring Agency: IQAC 6 Report: 7. A) Objectives: 1) To understand the structure of NET. 2) TO Understand Holistic approach 3) TO UNDERSTAND MULTIdisciplinary concert of B) Summary of the Activity: D what is NEP? 20 How Students can adopt New skills? 3) What is Holistic and Multidisciplinary approach nowards under graduate stude 4) Both the speakers talked about the nature and the scope of NEP. C) Outcome of the Activity: 1) The Students under stood the NE 2) The Students are ready to accort 1 1 khe

Enclosures: 1) Circular/ Notice of the Activity. 2) Programme sheet of the Activity 3) Attendance list of the Participants 4) Geo tag Photographs at least two/three

Signature of the convener

| Doodhsak                                                                                                                                                                               | har Maha                                                                    | vidyalya, I                                   | Bidri                                            |
|----------------------------------------------------------------------------------------------------------------------------------------------------------------------------------------|-----------------------------------------------------------------------------|-----------------------------------------------|--------------------------------------------------|
| Certific                                                                                                                                                                               | cate of Part                                                                | icipation                                     |                                                  |
| IQAC with Department<br>to Mr./Miss /Dr./Prof<br>of<br>her contribution as chairper<br>Seminar on "National I<br>September, 2022, sponsore<br>Kolkapur.<br>bes.s. bess be.b.D. Komejew | tion of session / par<br>Aucation Polic<br>d by Lead Colleg<br>Bena Sumitar | in recog<br>ticipation in One<br>v (NEP-2020) | nition of his /<br>Day National<br>" held on 29" |
| Capaziers                                                                                                                                                                              | SQAC Co-coordinator                                                         | al ar a na managa                             |                                                  |