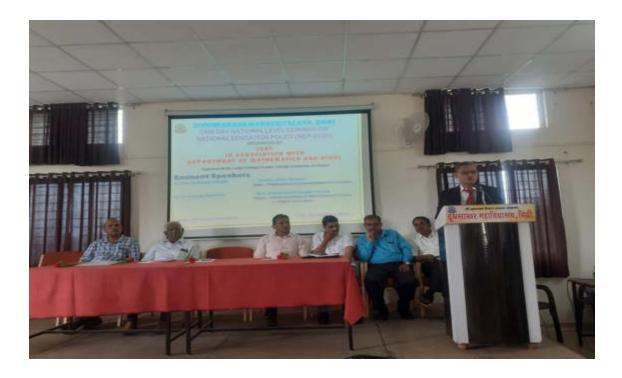

या कार्यशाळेच्या अध्यक्षरव्यांनी महाविद्यालयाचे प्राचार्य प्रा. डॉ. संजय पार्टील होते. स्वागत [हेर्द] विभागप्रमुख डॉ. एस.वी. देसाई यांनी तर प्रस्ताविक नॅकचे समन्वयक प्रा. आर. वी. चोपठे यांनी केले. कार्यशाळेचे खद्पाटन श्री. दूधसाखर शिक्षण प्रसारक मंडळाचे सचिव श्री. एस. जी. किल्लेदार यांच्या हस्ते कुंडीतील रोपारा पाणी देऊन केले. आभार गणित विभागप्रमुख डॉ. डी. डी. कोगेजवार यांनी तर सूत्रसंचालन प्रा. सौ. सुहानी पार्टील यांनी केले. कार्यशाळेत विविध महाविद्यालयातील प्राच्यापक, प्रशासकीय कुर्मचारी, विद्यार्थी विद्यार्थिनी इ. 117 जणांनी सहमाग घेतला होता.