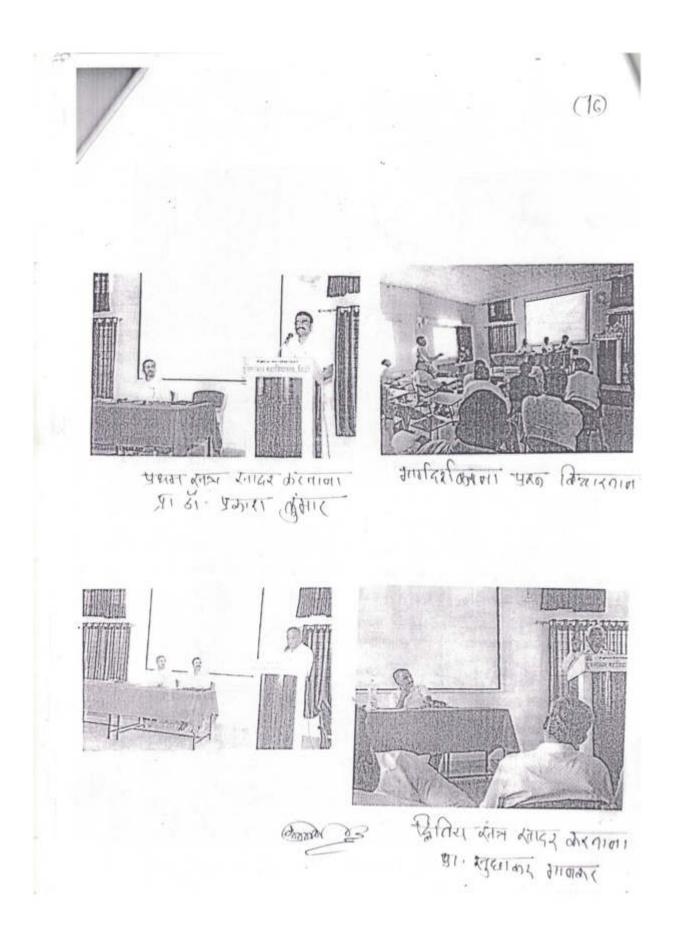

प्रथम राजात 'Implantation of New Education Policy in Higher Education' या विषयावर म.ह. शिंदे महाविद्यालय, तिसंगी येथील प्रा. डॉ. प्रकाश कुंमार यांनी प्रमुख मार्गदर्शक म्हणून मार्गदर्शन केले. ' महाविद्यालयाचे एकत्रिकरण केल्यामुळे विविध विद्याशाखा विद्यार्थ्यांना शिकण्यास मिळणार आहेत', असे प्रतिपादन त्यांनी केले.

दुसऱ्या सन्नात 'Privatization of Education' या विषयावर शिवाजी विद्यापीठ प्राध्यापक संघटना, कोल्डापूरचे विश्वरत्त प्रा. सुधाकर मानकर यांनी मार्गदर्शन केले. 'शैक्षणिक धोरणातील खाजगीकरण हे धोवयाचे आहे', असे प्रतिपादन केले.