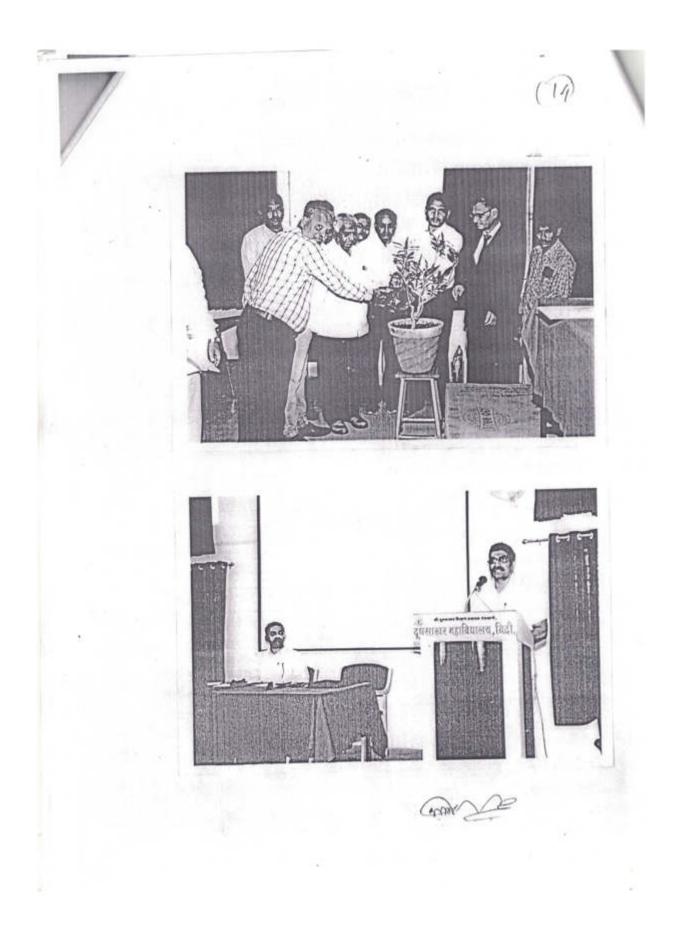

या कार्यशाळेच्या अध्यक्षरव्यांनी महाविद्यालयाचे प्राचार्य प्रा. डॉ. संजय पार्टील होते. स्वागत [हेर्द] विभागप्रमुख डॉ. एस.वी. देसाई यांनी तर प्रस्ताविक नॅकचे समन्वयक प्रा. आर. वी. चोपठे यांनी केले. कार्यशाळेचे खद्पाटन श्री. दूधसाखर शिक्षण प्रसारक मंडळाचे सचिव श्री. एस. जी. किल्लेदार यांच्या हस्ते कुंडीतील रोपारा पाणी देऊन केले. आभार गणित विभागप्रमुख डॉ. डी. डी. कोगेजवार यांनी तर सूत्रसंचालन प्रा. सौ. सुहानी पार्टील यांनी केले. कार्यशाळेत विविध महाविद्यालयातील प्राच्यापक, प्रशासकीय कुर्मचारी, विद्यार्थी विद्यार्थिनी इ. 117 जणांनी सहमाग घेतला होता.