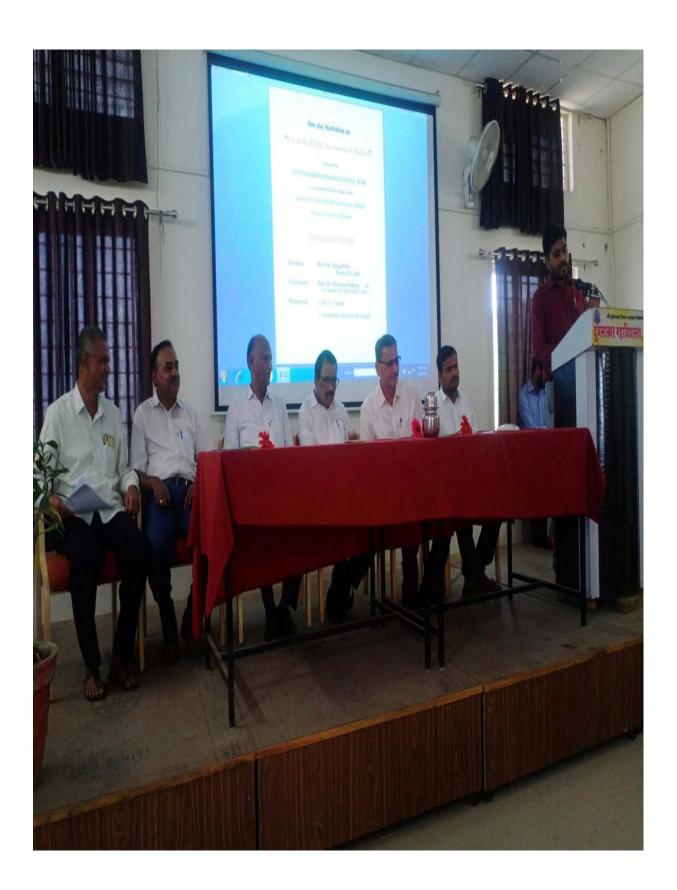

# One day Workshop on "Use of MS-EXCEL for Statistical Analysis" Inaugural Function

President

: Prof. Dr. Sanjay Patil

Principal D.M., Bidri

Chief Guest

: Hon. Dr. Shivajirao Hodage

Co-ordinator Lead College Cluster, Murgud.

Presence of

: 1) Prof. S. V. Rajguru,

Krishnath Mali, Shahaji College, Kolhapur

The inaugural function is conducted at 10.15am in the presence of Chief guest Dr. Shivajirao Hodge of S. M. Mandlik Mahavidyalaya, Murgud. Prin Dr. Sanjay Patil presided over the function. The importance of topic of workshop is deliberated by all speakers and appealed the participants to take advantage of this workshop.