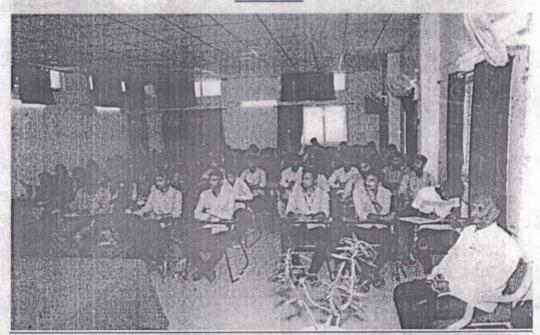

### PROGRAM REPORT

One day workshop on 'Use of MS-EXCEL for Statistical Analysis' was organized by Department of Statistics, Doodhsakhar Mahavidyalaya, Bidri under the lead college cluster of Sadashivrao Mandlik, Mahavidyalaya, Murgud sponsored by Lead college scheme of Shivaji University, Kolhapur on Saturday 18/03/2023. Near about 102 participants are participated in

In third session, both the resource persons along with our computer staff, Mr. Sunil Mithari sir, Mr. Sachin Patil sir and Mr. Amit Patil sir give practical training in computer laboratory. In valedictory function Prof. R. B. Chopade, NAAC co-ordinator and Prof. Y. S. Patil expressed great satisfaction on the outcome of the workshop