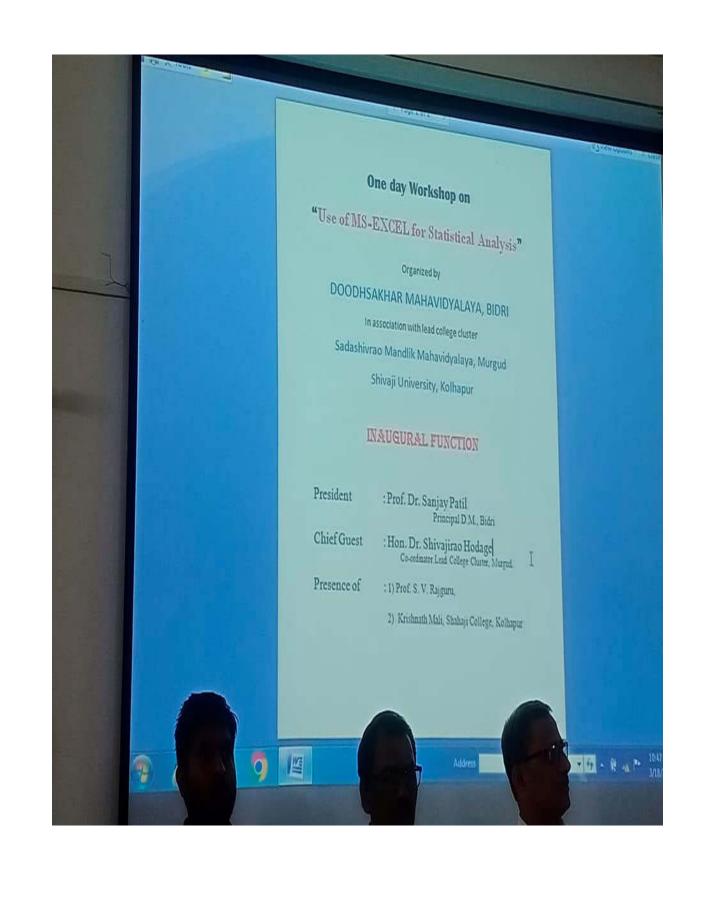

# One day Workshop on "Use of MS-EXCEL for Statistical Analysis" Inaugural Function

President

: Prof. Dr. Sanjay Patil

Principal D.M., Bidri

Chief Guest

: Hon. Dr. Shivajirao Hodage

Co-ordinator Lead College Cluster, Murgud.

Presence of

: 1) Prof. S. V. Rajguru,

Krishnath Mali, Shahaji College, Kolhapur