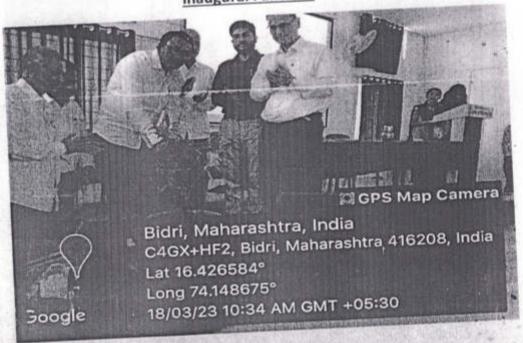

# One day Workshop on "Use of MS-EXCEL for Statistical Analysis" Inaugural Function

President

: Prof. Dr. Sanjay Patil

Principal D.M., Bidri

Chief Guest

: Hon. Dr. Shivajirao Hodage

Co-ordinator Lead College Cluster, Murgud.

Presence of

: 1) Prof. S. V. Rajguru,

Krishnath Mali, Shahaji College, Kolhapur

### **☆ Inauguration by Hon. Guest**

· Welcome Address by Dr. S. H. Patil

Inaugural Speech by Mr. S. V. Rajguru

Vote of Thanks Dr. D. D. Komejwar

(Cluster college coordinator, D.M.Bidri)

Date

: 18/03/2023

Time

: 10.00 am

Venue

: ICT Hall

0000

PRINCIPAL DOODHSAKHAR MAHAVID /4LAYA, BIDRI, TAL, KAGAL, DIST, KQLHAPUR