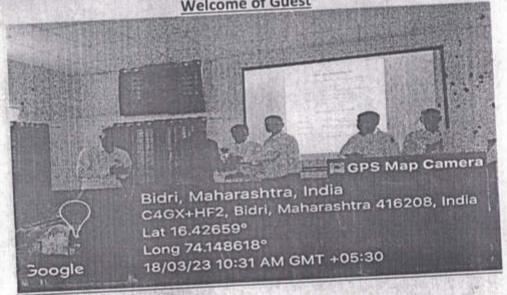

# One day Workshop on "Use of MS-EXCEL for Statistical Analysis" Inaugural Function

President

: Prof. Dr. Sanjay Patil

Principal D.M., Bidri

Chief Guest

: Hon. Dr. Shivajirao Hodage

Co-ordinator Lead College Cluster, Murgud.

Presence of

: 1) Prof. S. V. Rajguru,

Krishnath Mali, Shahaji College, Kolhapur

### **☆ Inauguration by Hon. Guest**

· Welcome Address by Dr. S. H. Patil

Inaugural Speech by Mr. S. V. Rajguru

Vote of Thanks Dr. D. D. Komejwar

(Cluster college coordinator, D.M.Bidri)

Date

: 18/03/2023

Time

: 10.00 am

Venue

: ICT Hall

0000

PRINCIPAL DOODHSAKHAR MAHAVID /4LAYA, BIDRI, TAL, KAGAL, DIST, KQLHAPUR