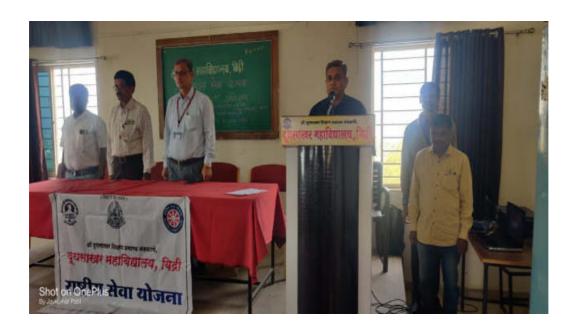

Bidri. At Doodhsakhar college here. S. S. Voter registration campaign program was conducted on the occasion of National Voter Day jointly with Department, Kagal Tehsil Office and Panchayat Samiti Education Department. Tribute to the martyrs by following two minutes of silence to pay tribute on the occasion of Martyrs Day at the beginning of the program. Along with that, students were pledged for citizenship under the voter awareness campaign.

Deputy Tehsildar at Kagal Tehsil. Shivajirao Gawli Saheb, Group Education Officer of Panchayat Samiti Kagal Dr. Guided by Ganapati Kamalkar and Mandal Officer Madhav Bhatkar. Election Computer Presentation of Voter Registration Hon. Mrigendra Manohar Halbe and Election Revenue Assistant Hon. Given by Sandeep Kale. So this is the technical assistance in Talati. Mrs. Done by Neelam Dalvi madam. 105 students from college got training for voting registration.