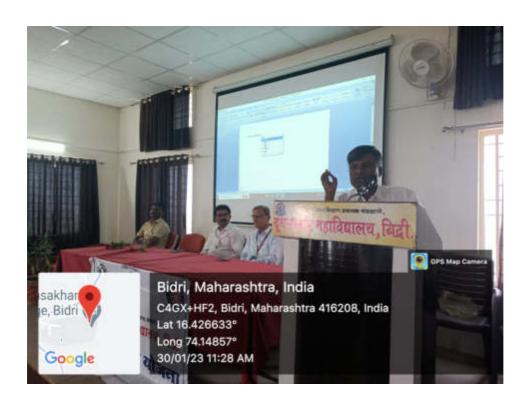

1

Enclosures: 1) Circular/ Notice of the Activity. 2) Programme sheet of the Activity
3) Attendance list of the Participants 4) Geo tag Photographs at least two/three

Deputy Tehsildar of Kagal Tehsil while guiding the voter registration campaign in Doodhsakhar Mahavidyalaya, Bidri.. Kagal's group education officer Dr. Shivajirao Gawli Ganapati Kamalkar, Board Officer Madhav Bhatkar, Principal Dr. Sanjay Patil

Deputy Tehsildar at Kagal Tehsil. Shivajirao Gawli Saheb, Group Education Officer of Panchayat Samiti Kagal Dr. Guided by Ganapati Kamalkar and Mandal Officer Madhav Bhatkar. Election Computer Presentation of Voter Registration Hon. Mrigendra Manohar Halbe and Election Revenue Assistant Hon. Given by Sandeep Kale. So this is the technical assistance in Talati. Mrs. Done by Neelam Dalvi madam. 105 students from college got training for voting registration.