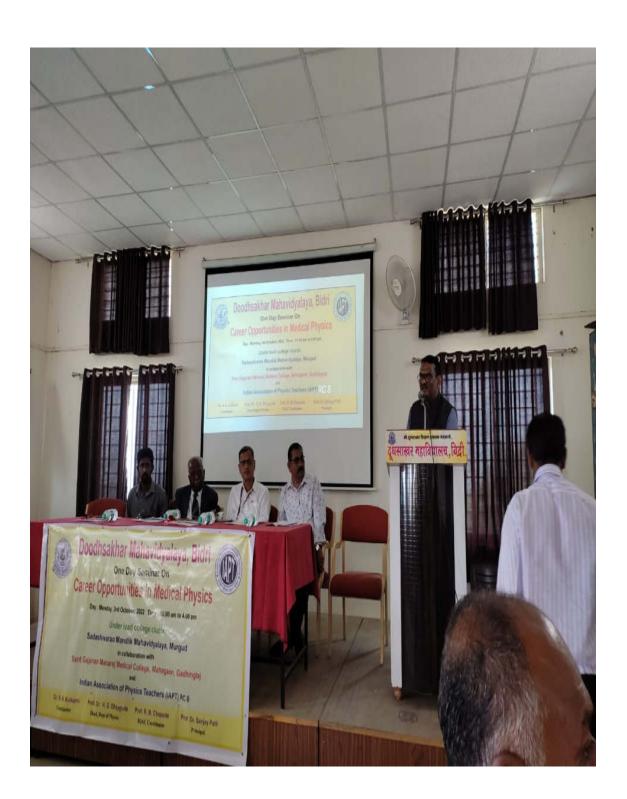

### Career & Opportunities in Medical Physics

### Doodhsakhar Mahavidyalaya, Bidri.

Under Lead College Cluster

Sadashiyarao Mandalik Mahayidyalaya, Murgud.

In collaboration with

Sant Gajanan Maharaj Medical College, Mahagaon.

Indian Association Of Physics Teacher RC-8

12.00 am to 1,00pm

- 8. First Session :- Dr. Tems Thomas.
  - 1,00pm to 1,30pm
- 9. Second Session: Dr. Lata Jadhay.
- 10. Vote of Thanks Prof. Dhaygude H.D.

To.

Hon. Principal,

All Lead College Cluster Sadashivarao Mandalik Mahawidyalaya, Murgud