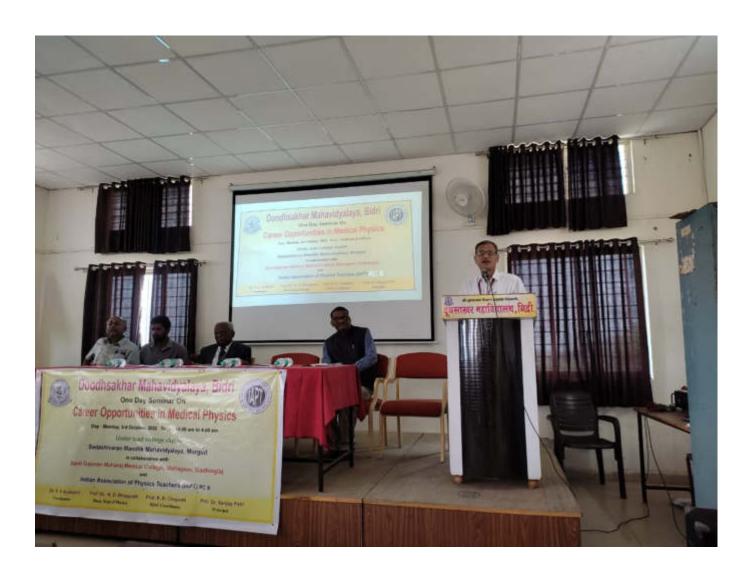

### Career & Opportunities in Medical Physics

### Doodhsakhar Mahavidyalaya, Bidri.

Under Lead College Cluster

Sadashiyarao Mandalik Mahayidyalaya, Murgud.

In collaboration with

Sant Gajanan Maharaj Medical College, Mahagaon.

Indian Association Of Physics Teacher RC-8

#### AGENDA

10,00 am to12,00 am

- 1.Inauguration :- By pouring water to plants.
- > Prof. S.H.Pawar by Principal Prof. Sanjay Patil. 2. Welcome
  - :- Dr. Tems Thomas by Prof. Dr. Dhaygude H.D.
  - :- Dr. Lata Jadhav by Prof. Kulkarni S.N.
- 1. Introductory Remark :- Dr. Kulkarni S.N.
- 4. Address by : IQAC Cordinator
- 5. Principals address:- Prof. Dr. Sanjay Patil
- 6. Introduction of Chief Guest :- By Satyjit Patil.
- 7. Key Note Address :- Prof. S.H. Pawar

12.00 am to 1,00pm

- 8. First Session :- Dr. Tems Thomas.
  - 1,00pm to 1,30pm
- 9. Second Session: Dr. Lata Jadhay.
- 10. Vote of Thanks Prof. Dhaygude H.D.

To.

Hon. Principal,

All Lead College Cluster Sadashivarao Mandalik Mahawidyalaya, Murgud