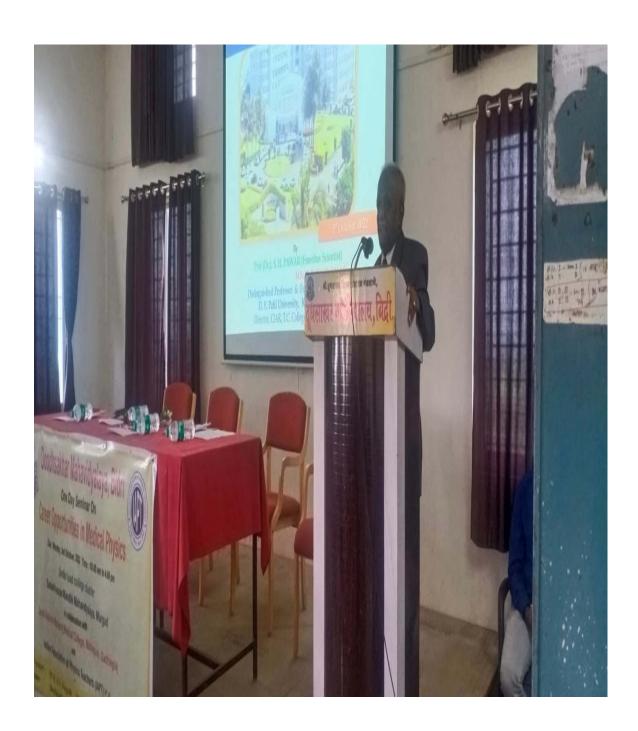

### Career & Opportunities in Medical Physics

### Doodhsakhar Mahavidyalaya, Bidri.

Under Lead College Cluster

Sadashiyarao Mandalik Mahayidyalaya, Murgud.

In collaboration with

Sant Gajanan Maharaj Medical College, Mahagaon.

Indian Association Of Physics Teacher RC-8

#### AGENDA

10,00 am to12,00 am

- 1.Inauguration :- By pouring water to plants.
- > Prof. S.H.Pawar by Principal Prof. Sanjay Patil. 2. Welcome
  - :- Dr. Tems Thomas by Prof. Dr. Dhaygude H.D.
  - :- Dr. Lata Jadhav by Prof. Kulkarni S.N.
- 1. Introductory Remark :- Dr. Kulkarni S.N.
- 4. Address by : IQAC Cordinator
- 5. Principals address:- Prof. Dr. Sanjay Patil
- 6. Introduction of Chief Guest :- By Satyjit Patil.
- 7. Key Note Address :- Prof. S.H. Pawar

To,
Hon. Prof. S., H. Pawar,
Director,
Centre for innovative and applied research,
Baramati

Sub.: Invitation to deliver keynote address on Career Opportunities in Medical Physics

Respected sir.

Our Doodhsakhar Mahavidyalaya, Bidri, Department of Physics has organized one day seminar on "Career Opportunities In medical Physics". This seminar is useful for second and final year students of B.Sc. Physics. Please accept our invitation and deliver the keynore address on Career Opportunities in Medical Physics.