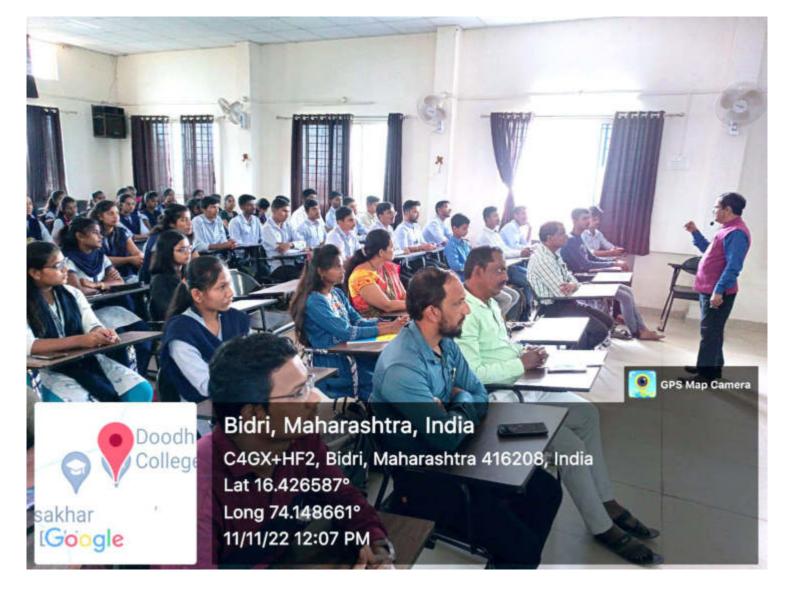

4. Date of the Activity: 11 / 120224 Venue: 2CT Hall Time: 11:00

5. Name of the resource parson/s: 1) Dr. S. G. Khanapure Master toalumer.

6. Name of the Sponsoring Agency: Producakton Mahani dy alaza Bidow

7. Report:

A) Objectives: 1) To make the students aware regarding of conformation of Aim & its achivement

B) Summary of the Activity:

3) -----

Br. S. G. Khanapure introduced to students about the aware regarding conformation of Aim & its achivement. it is important very much in our life he also deaconed with Studens about which soft skills most impertant in todays Dife