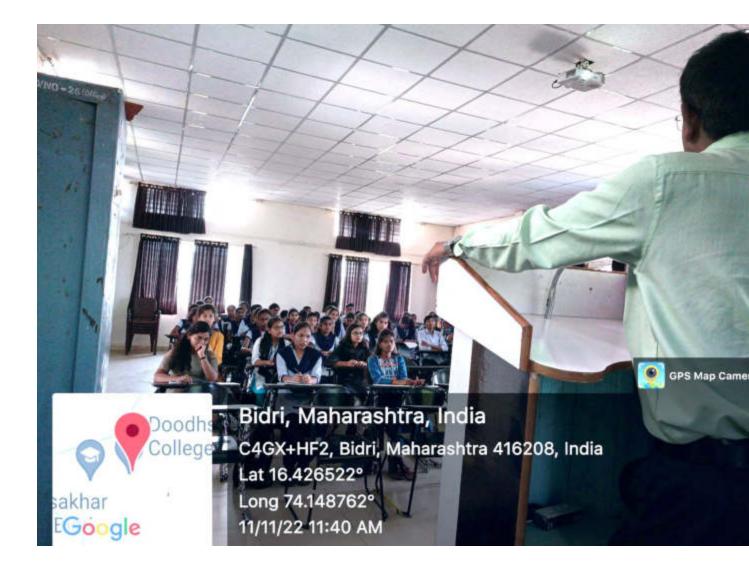

4. Date of the Activity: 11 / 120224 Venue: 2CT Hall Time: 11:00

5. Name of the resource parson/s: 1) Dr. S. G. Khanapure Master toalumer.

6. Name of the Sponsoring Agency: Producakton Mahani dy alaza Bidow

7. Report:

A) Objectives: 1) To make the students aware regarding of conformation of Aim & its achivement

B) Summary of the Activity:

3) -----

Br. S. G. Khanapure introduced to students about the aware regarding conformation of Aim & its achivement. it is important very much in our life he also deaconed with Studens about which soft skills most impertant in todays Dife

## कार्यक्रमाला कारवाठ

अग्रापले निनार कापके कायूव्य वाउनतात " आगतना मतानिशालयात शुक्रगर दि. ३०१००१२०२१ रोती ' क्वेयतिश्चीती' न क्वेयप्राती' या निपत्यानरी छादिन्द्रीय कार्यसाह्य र्च्याका आली. यानेकी प्रा. उँग. एस. जी उग्रानापूर कार्यसाह्य र्च्याका आली. यानेकी प्रा. उँग. एस. जी उग्रानापूर यानी विद्यार्थ्य निर्धार्थीतिंग्रेग मार्गदर्शन केहे. यानेक कार्यक्रावे यानी विद्यार्थ्य निर्धार्थीतिंग्रेग मार्गदर्शन केहे. यानेक कार्यक्रावे कार्यता मिद्यार्थ्य निर्धार्थीतिंग्रेग मार्गदर्शन केहे. यानेक कार्यक्रावे कार्यता मिद्यार्थ्य निर्धार्थीतिंग्रेग मार्गदर्शन केहे. यानेक कार्यक्रावे कार्यता मिद्यार्थ्य विद्यार्थीतिंग्रेग मार्गदर्शन केहे. यानेक कार्यक्रावे कार्यता मिद्यार्थ्य किंग्रेग प्रानार्थ उँग. संक्रय पार्टीक उपत्वित होते. जोने कार्यता कार्यता प्रा. खाकापूरे योगी " क्षाप्रक्या