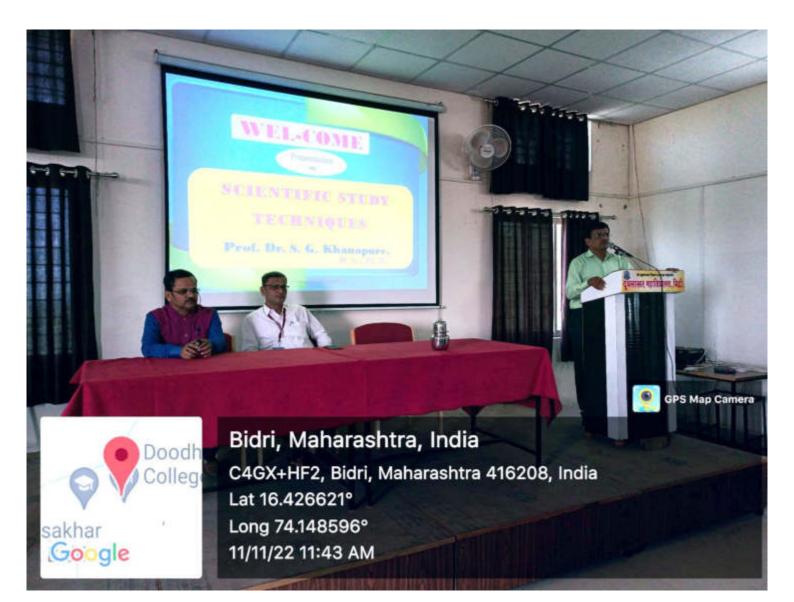

4. Date of the Activity: 11 / 120224 Venue: 2CT Hall Time: 11:00

5. Name of the resource parson/s: 1) Dr. S. G. Khanapure Master toalumer.

6. Name of the Sponsoring Agency: Producakton Mahani dy alaza Bidow

Dr. N. M. Pahl Muluzan misice antra

B.S.C. I (Physics) B.S.C. II (Chem) BSC III (Amp) BSC III

प प्राचार्य प्राचार्य दूधसाखर महाविद्यालय विद्री (मोनीनगर), ता. कागल, जि. कोल्हापुर

Dendi on for

Tow

अक्रम्भर 12022 द्रुझराखर त्रहाविदाल्व, विद्री-- २: ३९१>>१२०२२ द्रुझराखर त्रहाविदाल्व, विद्री-स्पर्धा परीक्षा कार्जीरर्शन काक्रियी-" ब्वेव्यनिस्पिती न ब्वेव्यप्राप्ती ? था-विषयावरीष्ठ क्रदिवदीय कार्यहाफि.

## कार्यक्रमाला कारवाठ

अग्रापले निनार कापके कायूव्य वाउनतात " आगतना मतानिशालयात शुक्रगर दि. ३०१००१२०२१ रोती ' क्वेयतिश्चीती' न क्वेयप्राती' या निपत्यानरी छादिन्द्रीय कार्यसाह्य र्च्याका आली. यानेकी प्रा. उँग. एस. जी उग्रानापूर कार्यसाह्य र्च्याका आली. यानेकी प्रा. उँग. एस. जी उग्रानापूर यानी विद्यार्थ्य निर्धार्थीतिंग्रेग मार्गदर्शन केहे. यानेक कार्यक्रावे यानी विद्यार्थ्य निर्धार्थीतिंग्रेग मार्गदर्शन केहे. यानेक कार्यक्रावे कार्यता मिद्यार्थ्य निर्धार्थीतिंग्रेग मार्गदर्शन केहे. यानेक कार्यक्रावे कार्यता मिद्यार्थ्य निर्धार्थीतिंग्रेग मार्गदर्शन केहे. यानेक कार्यक्रावे कार्यता मिद्यार्थ्य विद्यार्थीतिंग्रेग मार्गदर्शन केहे. यानेक कार्यक्रावे कार्यता मिद्यार्थ्य किंग्रेग प्रानार्थ उँग. संक्रय पार्टीक उपत्वित होते. जोने कार्यता कार्यता प्रा. खाकापूरे योगी " क्षाप्रक्या