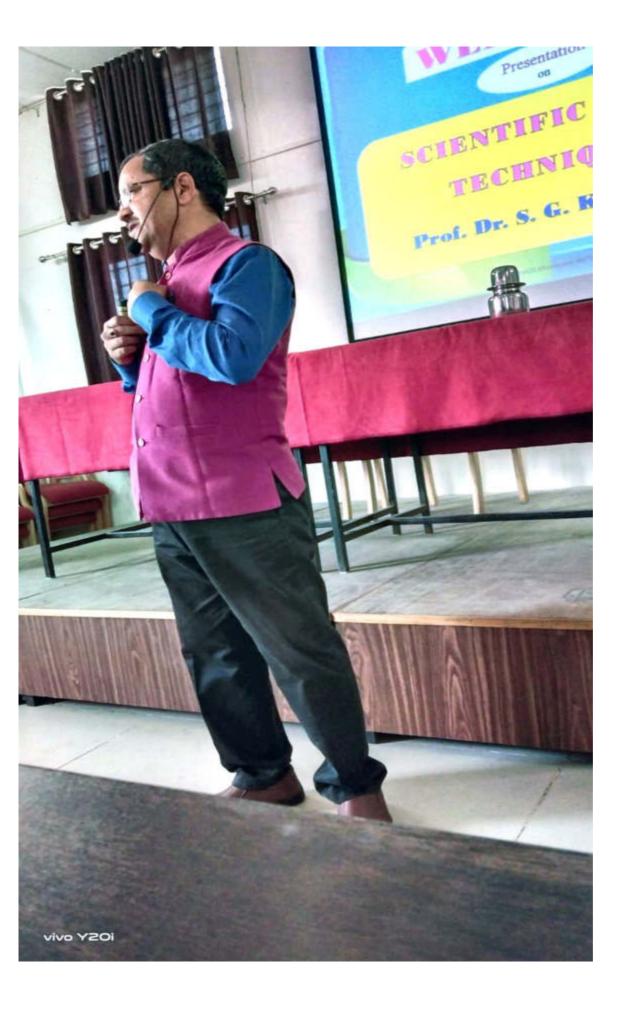

4. Date of the Activity: 11 / 120224 Venue: 2CT Hall Time: 11:00

5. Name of the resource parson/s: 1) Dr. S. G. Khanapure Master toalumer.

6. Name of the Sponsoring Agency: Producakton Mahani dy alaza Bidow

7. Report:

A) Objectives: 1) To make the students aware regarding of conformation of Aim & its achivement

B) Summary of the Activity:

3) -----

Br. S. G. Khanapure introduced to students about the aware regarding conformation of Aim & its achivement. it is important very much in our life he also deaconed with Studens about which soft skills most impertant in todays Dife